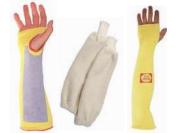

#### A Complete range of EN approved Industrial Safety Hand Gloves of **Honeywell & KARAM** Brand

Seamless Knitted Gloves with Nitrile / PU / Latex Coating

Kevlar / Cotton Arm Sleeves

Chemical Resistant Gloves: Nitrile / Butyl / Neoprene / PVC