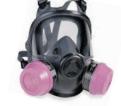

#### **Respiratory Protection**

A full range of Respiratory Protective Equipments like Disposable Respirators, Reusable Half Face & Full Face Respirators, Escape Masks, Powered Air Purifying Respirators (PAPR), Supplied Air Respirators & Self Contained Breathing Apparatus (SCBA)

Disposable Respirators - With & Without Valve

PAPR - Paintshop Mask

Emergency Escape Respirator

Full / Half Face Respirators - With cartridges & prefilters