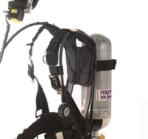

#### **Respiratory Protection**

A full range of Respiratory Protective Equipments like Disposable Respirators, Reusable Half Face & Full Face Respirators, Escape Masks, Powered Air Purifying Respirators (PAPR), Supplied Air Respirators & Self Contained Breathing Apparatus (SCBA)