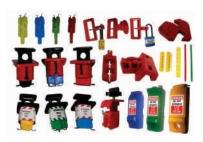

## **LOTO Equipments (Lock Out Tag Out)**

Hasp, Padlock, Cylinder Lockout, Cable Lockout, Valve Lockout, Circuit Breaker Lockout, Electrical Lockout, Safety Lockout Tags, LOTO Station and LOTO Kits