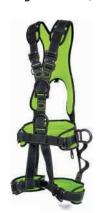

#### **Fall Protection**

An extensive range of Full Body Harnesses, Rope Grab & Retractable Fall Arresters, Descenders, Tripod- Winch, Anchorage Lines & Hooks, Work Positioning Belts & Lanyards, Horizontal Life Lines, Variety of fall protection & Rescue kits, Fixed Line System (Permanent Anchorage Lines) (CE marked & Conforming to EN 361, EN 353, EN 358, EN 813, EN 360.)