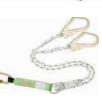

#### **Fall Protection**

An extensive range of Full Body Harnesses, Rope Grab & Retractable Fall Arresters, Descenders, Tripod- Winch, Anchorage Lines & Hooks, Work Positioning Belts & Lanyards, Horizontal Life Lines, Variety of fall protection & Rescue kits, Fixed Line System (Permanent Anchorage Lines) (CE marked & Conforming to EN 361, EN 353, EN 358, EN 813, EN 360.)