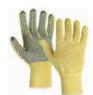

Cut Resistant Gloves upto Cut Level 5

Cut Level 5 Gloves for Food Industry

Welder Gloves

PVC Dotted Gloves: Cotton / Kevlar / Nylon

Anti Vibration Gloves

Heat Resistant Gloves up to 500°C: Leather / Cotton / Kevlar / Aluminized / Zetex