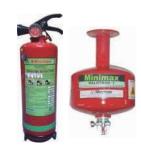

#### Fire Extinguishers & Hydrants Accessories

A complete range of Minimax Brand Fire Extinguishers

Water Based (Gas Cartridge & Stored Pressure Portable Type, Trolley Mounted)

Mechanical Foam Based (Gas Cartridge & Stored Pressure Portable Type, Trolley Mounted)

Carbon Dioxide
(Portable & Trolley Mounted Type)

CLASS K
(Specifically for Kitchen)

**FIRESPOT** 

**Automatic** 

Fire Extinguishers

Chemical
Powder
Cartridge Type
(Class-D)

SBC & KBC Dry Chemical Powder based (Gas Cartridge & Stored Pressure Portable Type)

ABC Powder Based (Stored Pressure Portable Type, Trolley Mounted & Modular [Thermatic] Type)

HALOTRON™ (Clean Agent) (Stored Pressure Portable & Modular [Thermatic] Type)