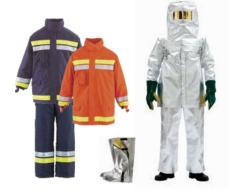

#### **Protective Clothing**

A complete range of Protective clothing - Disposable Coveralls for Chemical, Pharmaceutical, Petrochemical Industries, Aluminised Proximity Suits, Nomex Fire Suits, Welding Aprons, Sleeves, PVC Suits.

Disposable Coveralls

Flame Retardant Garment

Nomex & Aluminized Fire Suits

Leather Garments