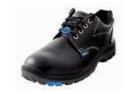

#### **Feet Protection**

An extensive range of Industrial Safety Footwears with Steel / Composite Toe, Direct Injected Single / Double Density PU/PU + TPU Sole, Single/Triple Density PVC Sole. PVC Gumboots with Steel Toe. Confirming to standards laid down by IS 15298 & EN ISO 20345.