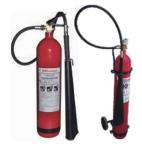

Carbon Dioxide
(Portable & Trolley Mounted Type)

CLASS K
(Specifically for Kitchen)

**FIRESPOT** 

**Automatic** 

Fire Extinguishers

Chemical
Powder
Cartridge Type
(Class-D)

SBC & KBC Dry Chemical Powder based (Gas Cartridge & Stored Pressure Portable Type)

ABC Powder Based (Stored Pressure Portable Type, Trolley Mounted & Modular [Thermatic] Type)

HALOTRON™ (Clean Agent) (Stored Pressure Portable & Modular [Thermatic] Type)