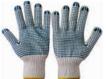

Cut Resistant Gloves upto Cut Level 5

Cut Level 5 Gloves for Food Industry

Welder Gloves

PVC Dotted Gloves: Cotton / Kevlar / Nylon

Anti Vibration Gloves

Heat Resistant Gloves up to 500°C: Leather / Cotton / Kevlar / Aluminized / Zetex