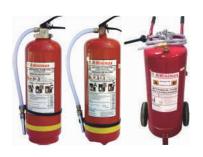

#### Fire Extinguishers & Hydrants Accessories

A complete range of Minimax Brand Fire Extinguishers

Water Based (Gas Cartridge & Stored Pressure Portable Type, Trolley Mounted)

Mechanical Foam Based (Gas Cartridge & Stored Pressure Portable Type, Trolley Mounted)

Carbon Dioxide
(Portable & Trolley Mounted Type)

CLASS K
(Specifically for Kitchen)

**FIRESPOT** 

**Automatic** 

Fire Extinguishers

Chemical
Powder
Cartridge Type
(Class-D)

SBC & KBC Dry Chemical Powder based (Gas Cartridge & Stored Pressure Portable Type)

ABC Powder Based (Stored Pressure Portable Type, Trolley Mounted & Modular [Thermatic] Type)

HALOTRON™ (Clean Agent) (Stored Pressure Portable & Modular [Thermatic] Type)