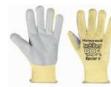

#### A Complete range of EN approved Industrial Safety Hand Gloves of **Honeywell & KARAM** Brand

Seamless Knitted Gloves with Nitrile / PU / Latex Coating

Kevlar / Cotton Arm Sleeves

Chemical Resistant Gloves: Nitrile / Butyl / Neoprene / PVC

Cut Resistant Gloves upto Cut Level 5

Cut Level 5 Gloves for Food Industry

Welder Gloves

PVC Dotted Gloves: Cotton / Kevlar / Nylon

Anti Vibration Gloves

Heat Resistant Gloves up to 500°C: Leather / Cotton / Kevlar / Aluminized / Zetex