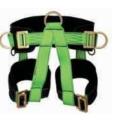

#### **Fall Protection**

An extensive range of Full Body Harnesses, Rope Grab & Retractable Fall Arresters, Descenders, Tripod- Winch, Anchorage Lines & Hooks, Work Positioning Belts & Lanyards, Horizontal Life Lines, Variety of fall protection & Rescue kits, Fixed Line System (Permanent Anchorage Lines) (CE marked & Conforming to EN 361, EN 353, EN 358, EN 813, EN 360.)