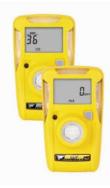

#### **Portable Gas Detectors**

A complete range of Honeywell make Portable Gas Detectors, Online Gas Detectors (Fixed Type). We also provide calibration & maintenance service for Honeywell Make gas detectors.