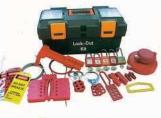

## **LOTO Equipments (Lock Out Tag Out)**

Hasp, Padlock, Cylinder Lockout, Cable Lockout, Valve Lockout, Circuit Breaker Lockout, Electrical Lockout, Safety Lockout Tags, LOTO Station and LOTO Kits