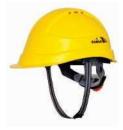

#### **Head Protection**

Industrial Safety Helmets & Bump caps of renowned brands (Honeywell, Karam, Windsor, Guards etc.) are available with-

- Ventilated & Non Ventilated Shells
- Nape Type & Ratchet Type Head Bands
- ISI, EN & ANSI approvals
- We also provide helmets with your logo

Full Brim Hat

Honeywell A59R

Bump Cap

Karam PN 501/PN 521

Karam PN 541/PN 542

Helmet Inner