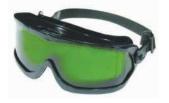

#### **Eye Protection & Accessories**

A Complete range of Safety Spectacles & Goggles (with Polycarbonate / Acetate Lens having Antifog, Antiscratch, Anti UV, Antistatic properties) of KARAM & Honeywell make to suit a variety of applications, from general industry to specilized welding jobs & chemical handling.

Our range of safety spectacles are CE Certified & confirm to the standards as laid down in EN 166:2001.

Lens Options: → Clear → Smoke / Grey → Amber → IR 11 / IR 5 / IR 3 → Indoor/Outdoor

Clear

Smoke Grey

Amber

Clear - Chemical Splash

Clear Acetate - Chemical Splash

IR 5 - Welding Goggle

IR 11 - Welding Goggle

IR 3 Lens

Over Spectacle

Portable Eye Wash & Eye Saline