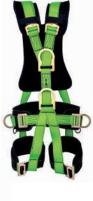

#### **Fall Protection**

An extensive range of Full Body Harnesses, Rope Grab & Retractable Fall Arresters, Descenders, Tripod- Winch, Anchorage Lines & Hooks, Work Positioning Belts & Lanyards, Horizontal Life Lines, Variety of fall protection & Rescue kits, Fixed Line System (Permanent Anchorage Lines) (CE marked & Conforming to EN 361, EN 353, EN 358, EN 813, EN 360.)