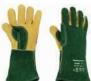

Cut Resistant Gloves upto Cut Level 5

Cut Level 5 Gloves for Food Industry

Welder Gloves

PVC Dotted Gloves: Cotton / Kevlar / Nylon

Anti Vibration Gloves

Heat Resistant Gloves up to 500°C: Leather / Cotton / Kevlar / Aluminized / Zetex