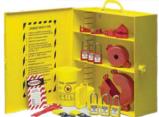

## **LOTO Equipments (Lock Out Tag Out)**

Hasp, Padlock, Cylinder Lockout, Cable Lockout, Valve Lockout, Circuit Breaker Lockout, Electrical Lockout, Safety Lockout Tags, LOTO Station and LOTO Kits