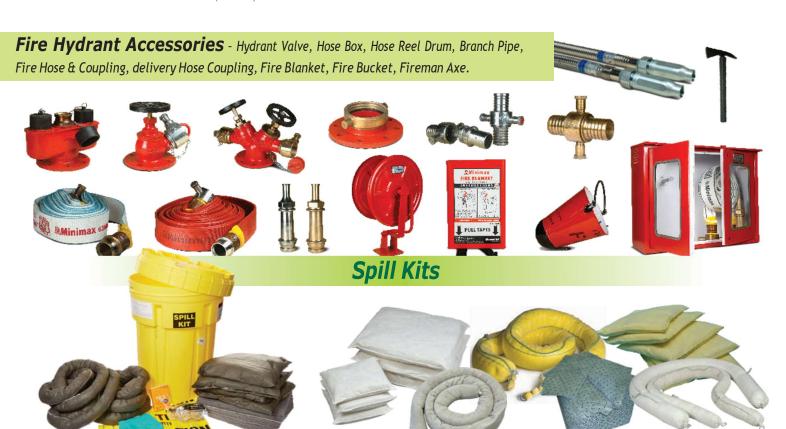

#### Fire Extinguishers & Hydrants Accessories

A complete range of Minimax Brand Fire Extinguishers

Water Based (Gas Cartridge & Stored Pressure Portable Type, Trolley Mounted)

Mechanical Foam Based (Gas Cartridge & Stored Pressure Portable Type, Trolley Mounted)