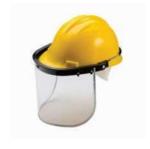

#### **Face Protection**

An Exclusive range of Face protectors & Welding Shields designed to protect wearer's eyes & face from the harmful radiations including visible light, UV/IR radiations resulting from certain processes.

A wide range of face shields suitable for - Metal cutting operation, Spray Painting, Petroleum Industry Chemical Industry, Grinding, Processing, Electrical- Gas Welding & Iron and Steel industry.

Visor Options: → Clear → Smoke Grey → IR Shade 5 / Shade 8 → Hi-Temp Gold Coated → Wire Mesh

Clear Face shield

Clear Face Shield - Helmet Attachable

Welding Shield

Welding Shield - Helmet Attachable

**Auto Darkening** 