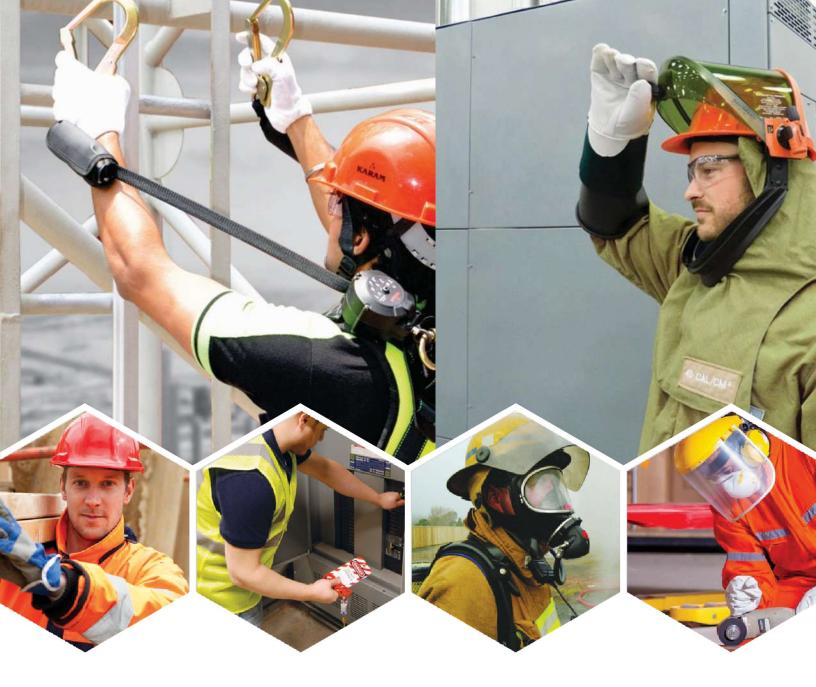

#### **Fall Protection**

An extensive range of Full Body Harnesses, Rope Grab & Retractable Fall Arresters, Descenders, Tripod- Winch, Anchorage Lines & Hooks, Work Positioning Belts & Lanyards, Horizontal Life Lines, Variety of fall protection & Rescue kits, Fixed Line System (Permanent Anchorage Lines) (CE marked & Conforming to EN 361, EN 353, EN 358, EN 813, EN 360.)