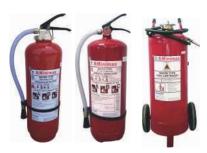

#### Fire Extinguishers & Hydrants Accessories

A complete range of Minimax Brand Fire Extinguishers

Water Based (Gas Cartridge & Stored Pressure Portable Type, Trolley Mounted)

Mechanical Foam Based (Gas Cartridge & Stored Pressure Portable Type, Trolley Mounted)

Carbon Dioxide
(Portable & Trolley Mounted Type)

CLASS K
(Specifically for Kitchen)

**FIRESPOT** 

**Automatic** 

Fire Extinguishers

Chemical
Powder
Cartridge Type
(Class-D)

SBC & KBC Dry Chemical Powder based (Gas Cartridge & Stored Pressure Portable Type)

ABC Powder Based (Stored Pressure Portable Type, Trolley Mounted & Modular [Thermatic] Type)

HALOTRON™ (Clean Agent) (Stored Pressure Portable & Modular [Thermatic] Type)