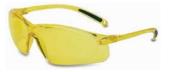

#### **Eye Protection & Accessories**

A Complete range of Safety Spectacles & Goggles (with Polycarbonate / Acetate Lens having Antifog, Antiscratch, Anti UV, Antistatic properties) of KARAM & Honeywell make to suit a variety of applications, from general industry to specilized welding jobs & chemical handling.

Our range of safety spectacles are CE Certified & confirm to the standards as laid down in EN 166:2001.

Lens Options: → Clear → Smoke / Grey → Amber → IR 11 / IR 5 / IR 3 → Indoor/Outdoor

Clear

Smoke Grey

Amber

Clear - Chemical Splash

Clear Acetate - Chemical Splash

IR 5 - Welding Goggle

IR 11 - Welding Goggle

IR 3 Lens

Over Spectacle

Portable Eye Wash & Eye Saline