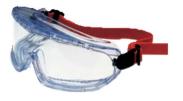

#### **Eye Protection & Accessories**

A Complete range of Safety Spectacles & Goggles (with Polycarbonate / Acetate Lens having Antifog, Antiscratch, Anti UV, Antistatic properties) of KARAM & Honeywell make to suit a variety of applications, from general industry to specilized welding jobs & chemical handling.

Amber

Clear - Chemical Splash

Clear Acetate - Chemical Splash

IR 5 - Welding Goggle

IR 11 - Welding Goggle

IR 3 Lens

Over Spectacle

Portable Eye Wash & Eye Saline