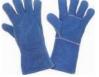

Cut Resistant Gloves upto Cut Level 5

Cut Level 5 Gloves for Food Industry

Welder Gloves

PVC Dotted Gloves: Cotton / Kevlar / Nylon

Anti Vibration Gloves

Heat Resistant Gloves up to 500°C: Leather / Cotton / Kevlar / Aluminized / Zetex