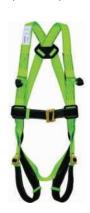

#### **Fall Protection**

An extensive range of Full Body Harnesses, Rope Grab & Retractable Fall Arresters, Descenders, Tripod- Winch, Anchorage Lines & Hooks, Work Positioning Belts & Lanyards, Horizontal Life Lines, Variety of fall protection & Rescue kits, Fixed Line System (Permanent Anchorage Lines) (CE marked & Conforming to EN 361, EN 353, EN 358, EN 813, EN 360.)