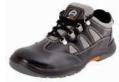

#### **Feet Protection**

An extensive range of Industrial Safety Footwears with Steel / Composite Toe, Direct Injected Single / Double Density PU/PU + TPU Sole, Single/Triple Density PVC Sole. PVC Gumboots with Steel Toe. Confirming to standards laid down by IS 15298 & EN ISO 20345.